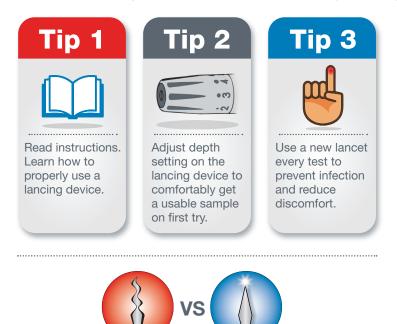

## **Helpful Testing Tips**

When testing, it is important to get a proper blood sample. Lance's healthcare team gave some useful tips for reducing the discomfort of pricking his finger.

Old lancets become dull, making fingers sore. Use a new lancet every test.