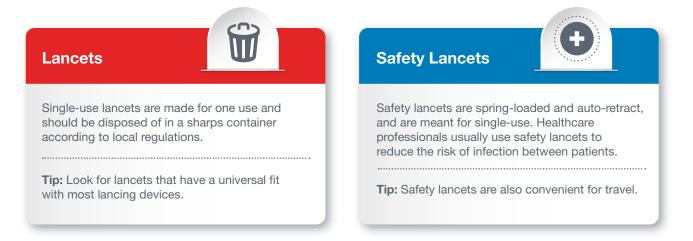

## **Types Of Lancets**

Lancets come in different gauges (diameters) and with various tip designs and angles to make getting a blood sample more comfortable.